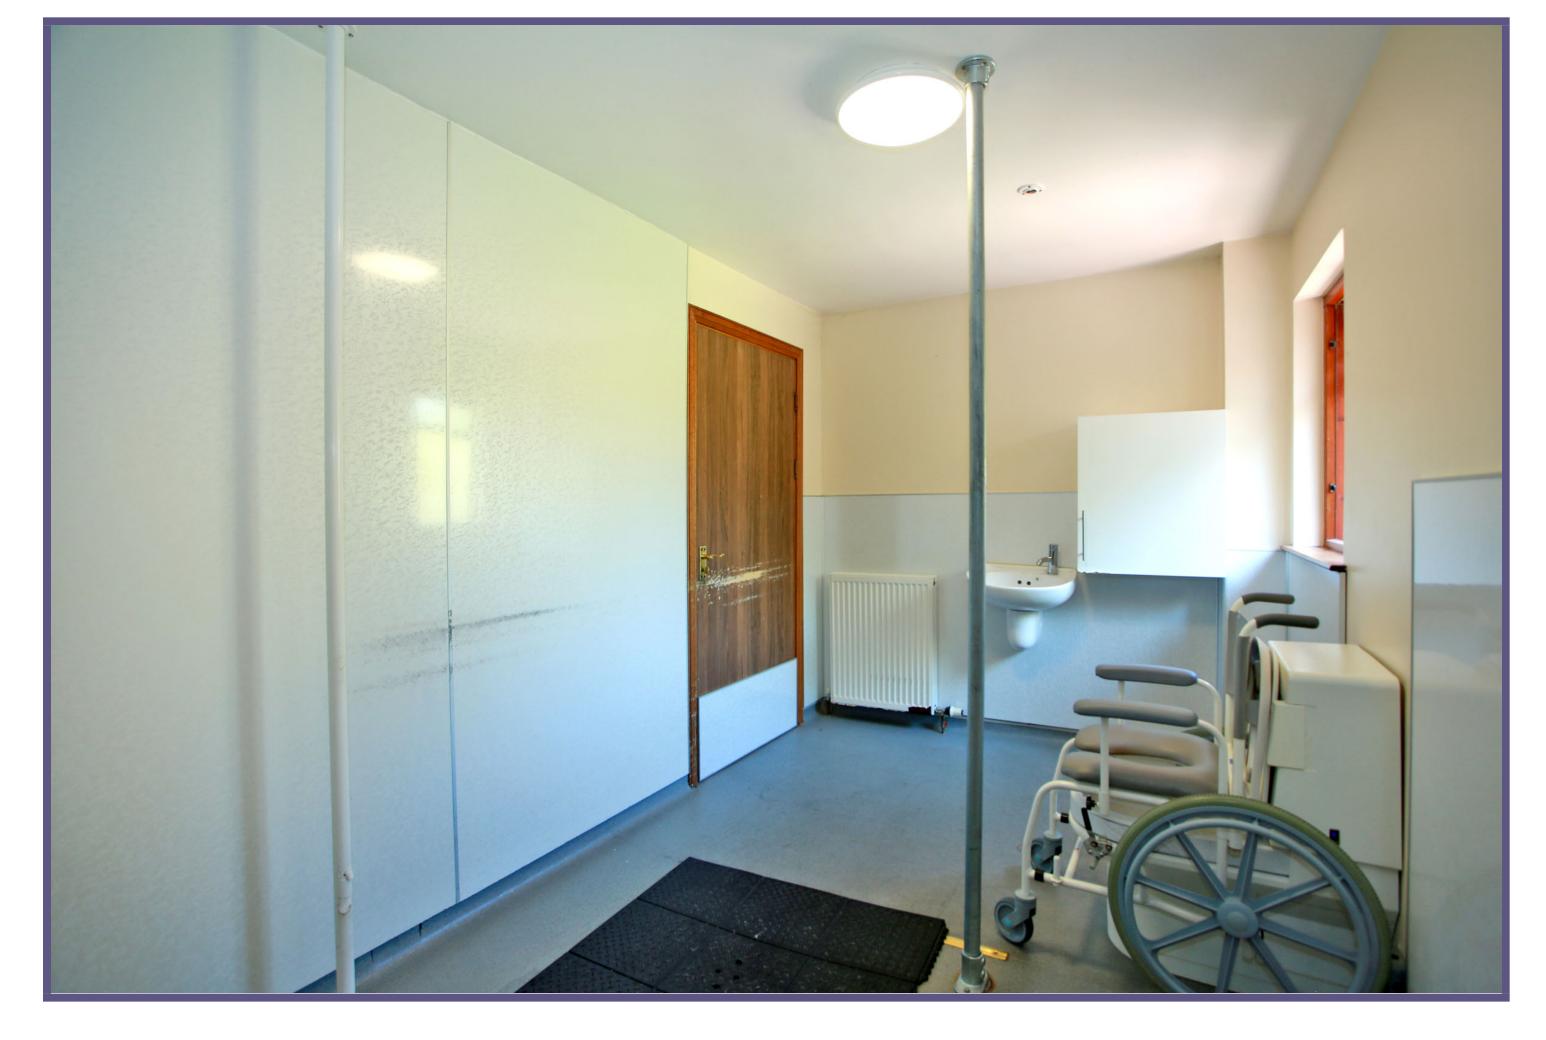

The master bedroom lies to the front of the home, a spacious room access into the 'Jack & Jill' wet room with mains shower. There are three further bedrooms to the rear of the home, each of which boasts built-in wardrobes and space for free-standing furniture.

Wet Room

12'2" x 7'5" (3.71m x 2.26m) approx.

**Utility Room** 

7'5" x 5'4" (2.26m x 1.63m) approx.

Bedroom

15'7" x 8'8" (4.75m x 2.64m) approx.

Bedrooom

10'4" x 10'4" (3.15m x 3.15m) approx.