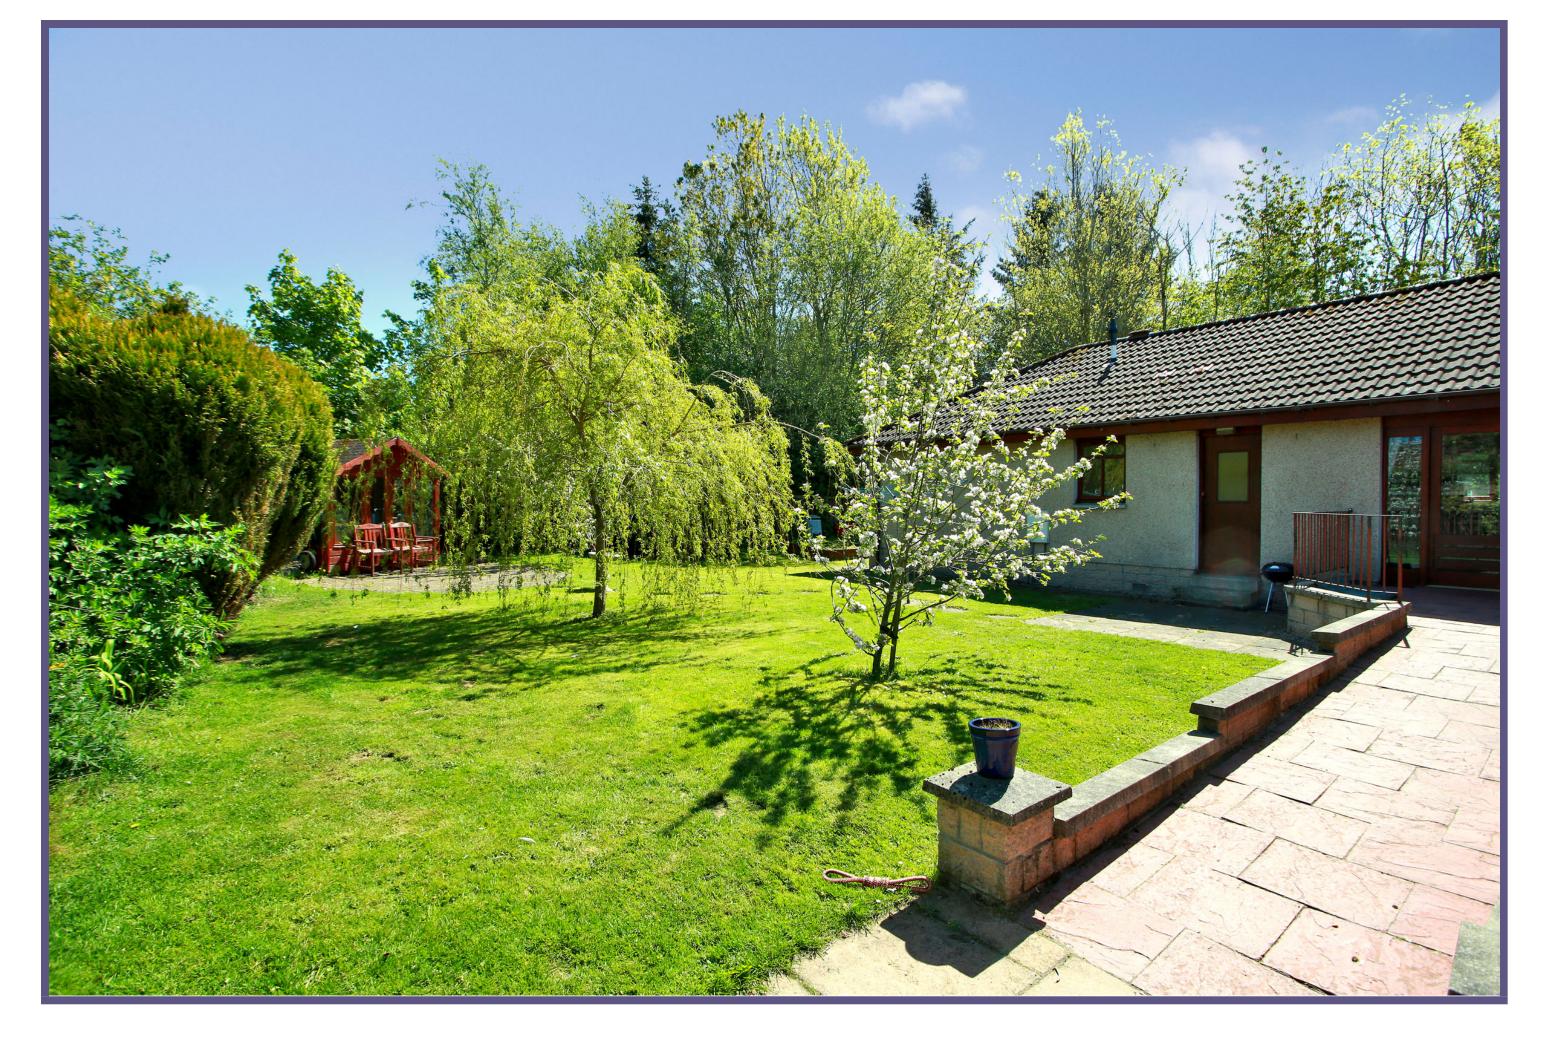

The home is completed by the family bathroom which is extensively tiled and fitted with a four piece suite comprising W.C., bidet, wash hand basin and bath with shower over.

The property is set within a particularly generous plot with ample space for children and pets to play. The garden is laid with a combination of lawn and patio with mature bushes, shrubs and trees. The timber shed and summerhouse are to be included in the sale. The driveway to the front provides convenient off-street parking and leads to the large garage with up and over door.

Garden

Garden

**Garage & Driveway** 

Floorplan