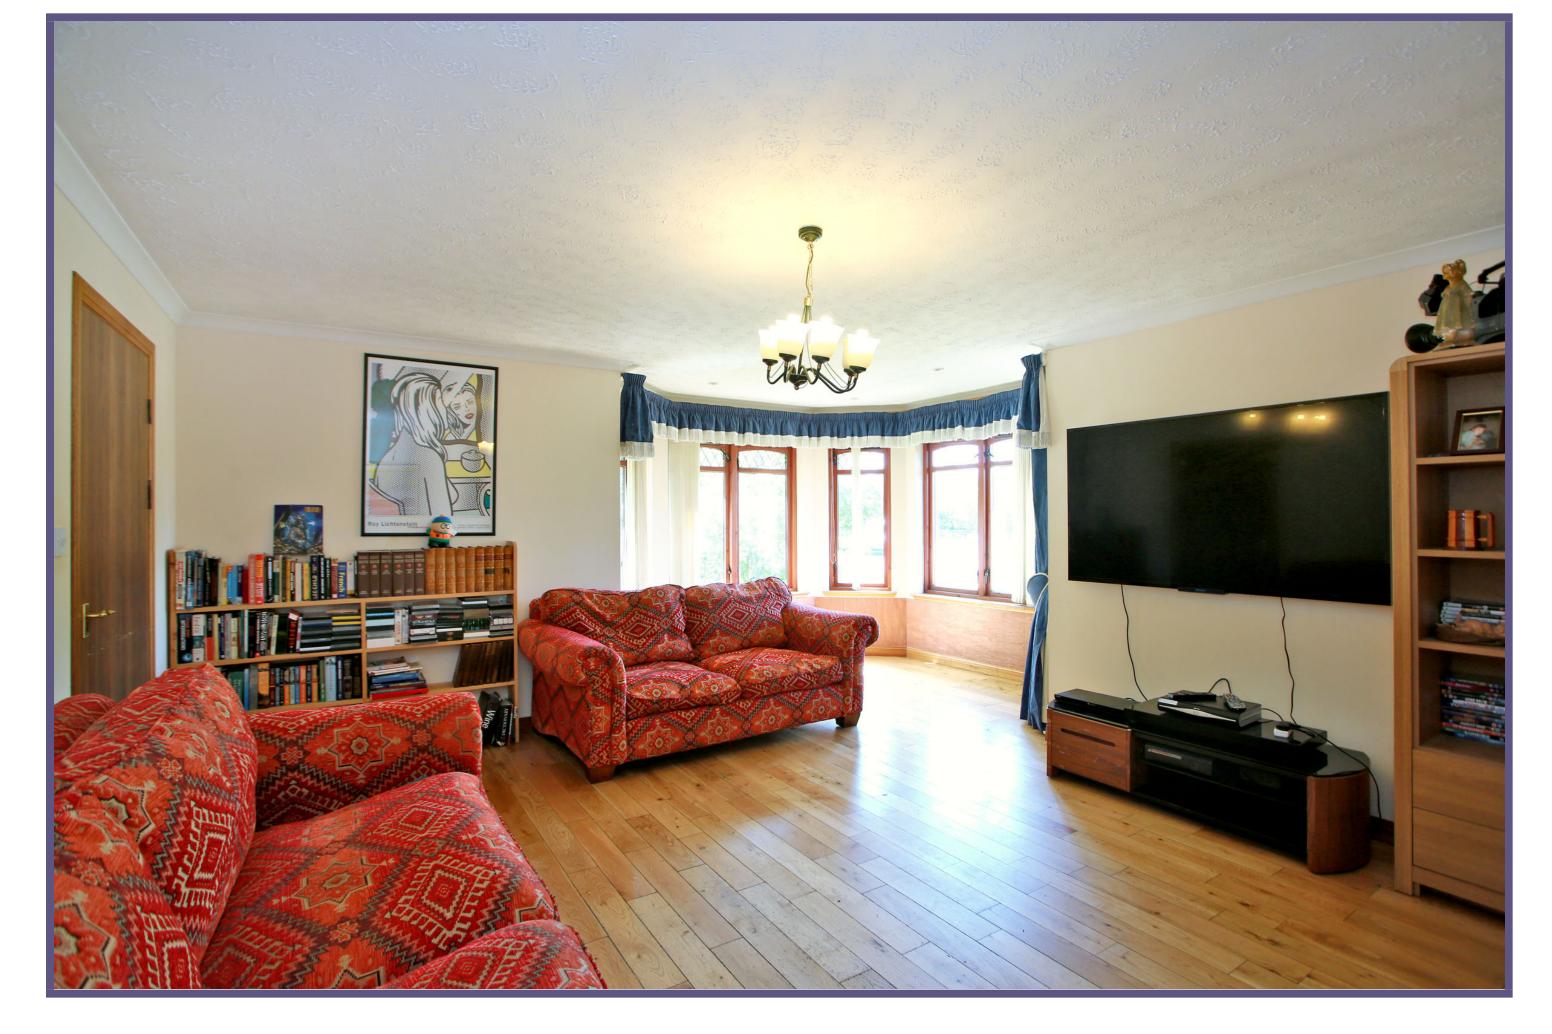

The home is entered into the hallway with excellent storage facilities, giving way to the well proportioned front facing lounge which gives access into the dining room. With a naturally bright position, the dining room would lend itself to various uses depending on the purchasers own requirements.

## **ACCOMMODATION**

Lounge

16'3" x 14'1" (4.95m x 4.29m) approx. Dining Room

15'8" x 9'3" (4.78m x 2.82m) approx.

Dining Kitchen

20'1" x 14'5" (6.12m x 4.4m) approx.

Master Bedroom

17'1" x 11'5" (5.21m x 3.48m) approx.