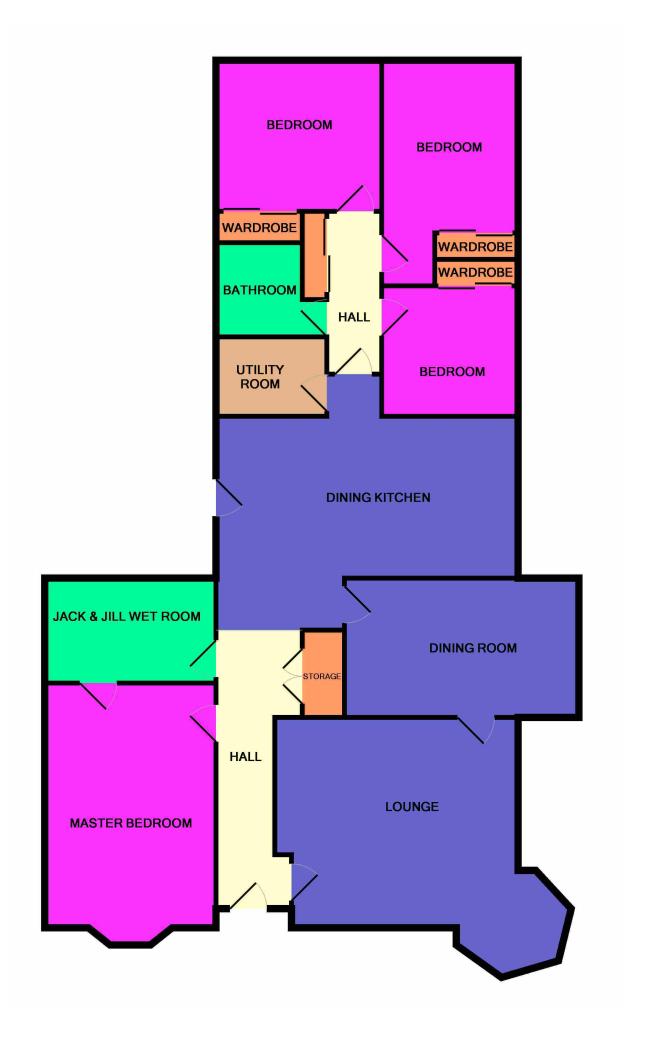

The home is entered into the hallway with excellent storage facilities, giving way to the well proportioned front facing lounge which gives access into the dining room. With a naturally bright position, the dining room would lend itself to various uses depending on the purchasers own requirements.

The dining kitchen is fitted with a wide range of units which house various integrated and free-standing appliances. Ample dining space is offered, ideal for everyday family dining and entertaining alike. Adjacent to the kitchen, the utility room provides a convenient hideaway for laundry appliances and benefits from further fitted units.

The master bedroom lies to the front of the home, a spacious room access into the 'Jack & Jill' wet room with mains shower. There are three further bedrooms to the rear of the home, each of which boasts built-in wardrobes and space for free-standing furniture.

The home is completed by the family bathroom which is extensively tiled and fitted with a four piece suite comprising W.C., bidet, wash hand basin and bath with shower over.

The property is set within a particularly generous plot with ample space for children and pets to play. The garden is laid with a combination of lawn and patio with mature bushes, shrubs and trees. The timber shed and summerhouse are to be included in the sale. The driveway to the front provides convenient off-street parking and leads to the large garage with up and over door.

## **ACCOMMODATION**

Lounge

16'3" x 14'1" (4.95m x 4.29m) approx. Dining Room

15'8" x 9'3" (4.78m x 2.82m) approx.

Dining Kitchen

20'1" x 14'5" (6.12m x 4.4m) approx.

Master Bedroom

17'1" x 11'5" (5.21m x 3.48m) approx.

Wet Room

12'2" x 7'5" (3.71m x 2.26m) approx.

**Utility Room** 

7'5" x 5'4" (2.26m x 1.63m) approx.

Bedroom

15'7" x 8'8" (4.75m x 2.64m) approx.

Bedrooom

10'4" x 10'4" (3.15m x 3.15m) approx.

Bedroom

9'1" x 8'9" (2.77m x 2.67m) approx.

**Bathroom** 

7'0" x 6'4" (2.13m x 1.93m) approx.

To be included in the sale price are all fitted floor coverings, curtains, blinds, light fittings and shades together with the white goods (with the exception of the washing machine and tumble dryer). The timber shed and summerhouse are also to remain.