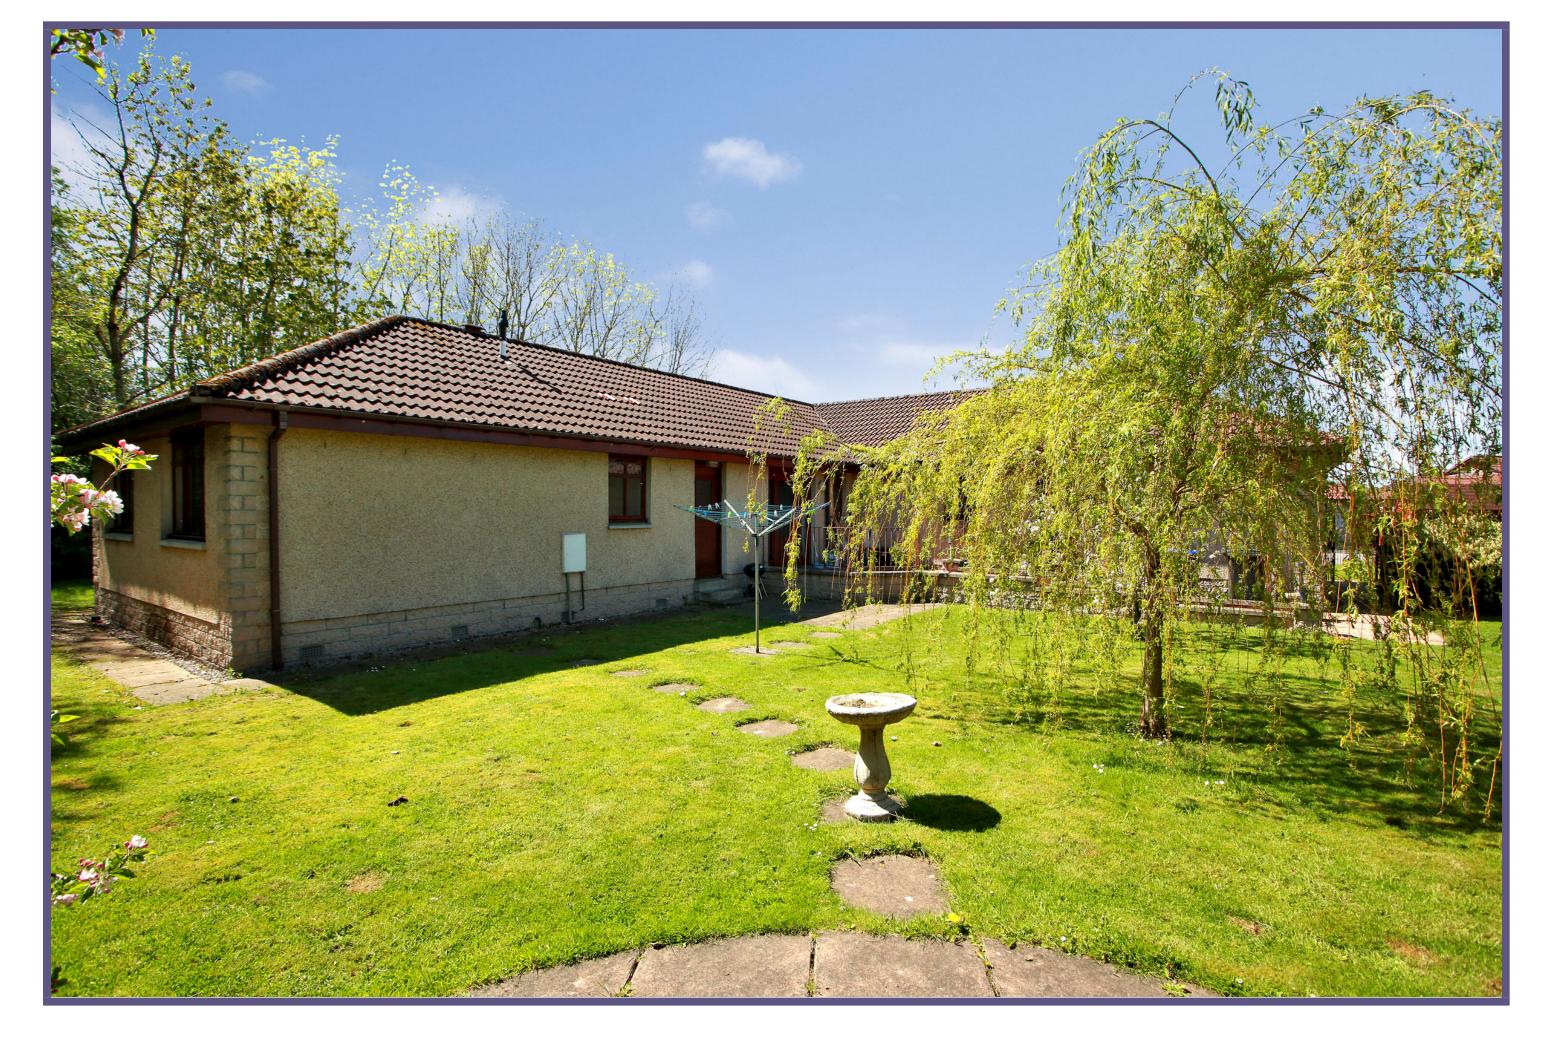

The home is completed by the family bathroom which is extensively tiled and fitted with a four piece suite comprising W.C., bidet, wash hand basin and bath with shower over.

The property is set within a particularly generous plot with ample space for children and pets to play. The garden is laid with a combination of lawn and patio with mature bushes, shrubs and trees. The timber shed and summerhouse are to be included in the sale. The driveway to the front provides convenient off-street parking and leads to the large garage with up and over door.

Garden

Garden

**Garage & Driveway** 

Floorplan