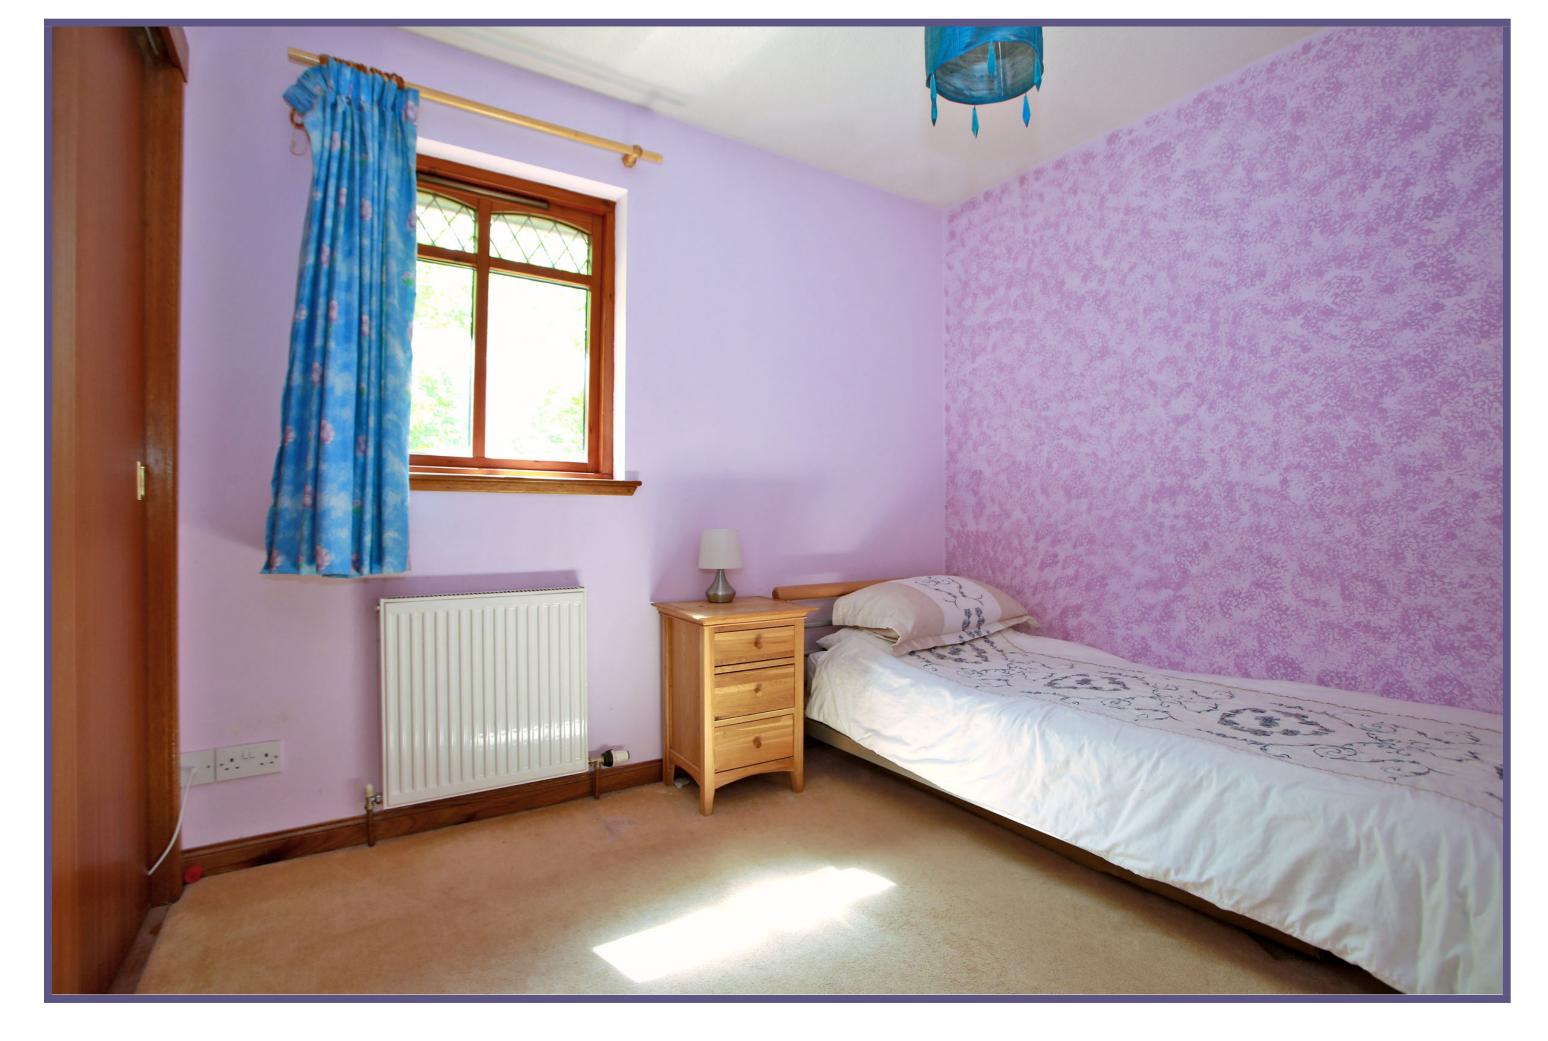

The master bedroom lies to the front of the home, a spacious room access into the 'Jack & Jill' wet room with mains shower. There are three further bedrooms to the rear of the home, each of which boasts built-in wardrobes and space for free-standing furniture.

Bedroom

9'1" x 8'9" (2.77m x 2.67m) approx.

**Bathroom** 

7'0" x 6'4" (2.13m x 1.93m) approx.

To be included in the sale price are all fitted floor coverings, curtains, blinds, light fittings and shades together with the white goods (with the exception of the washing machine and tumble dryer). The timber shed and summerhouse are also to remain.