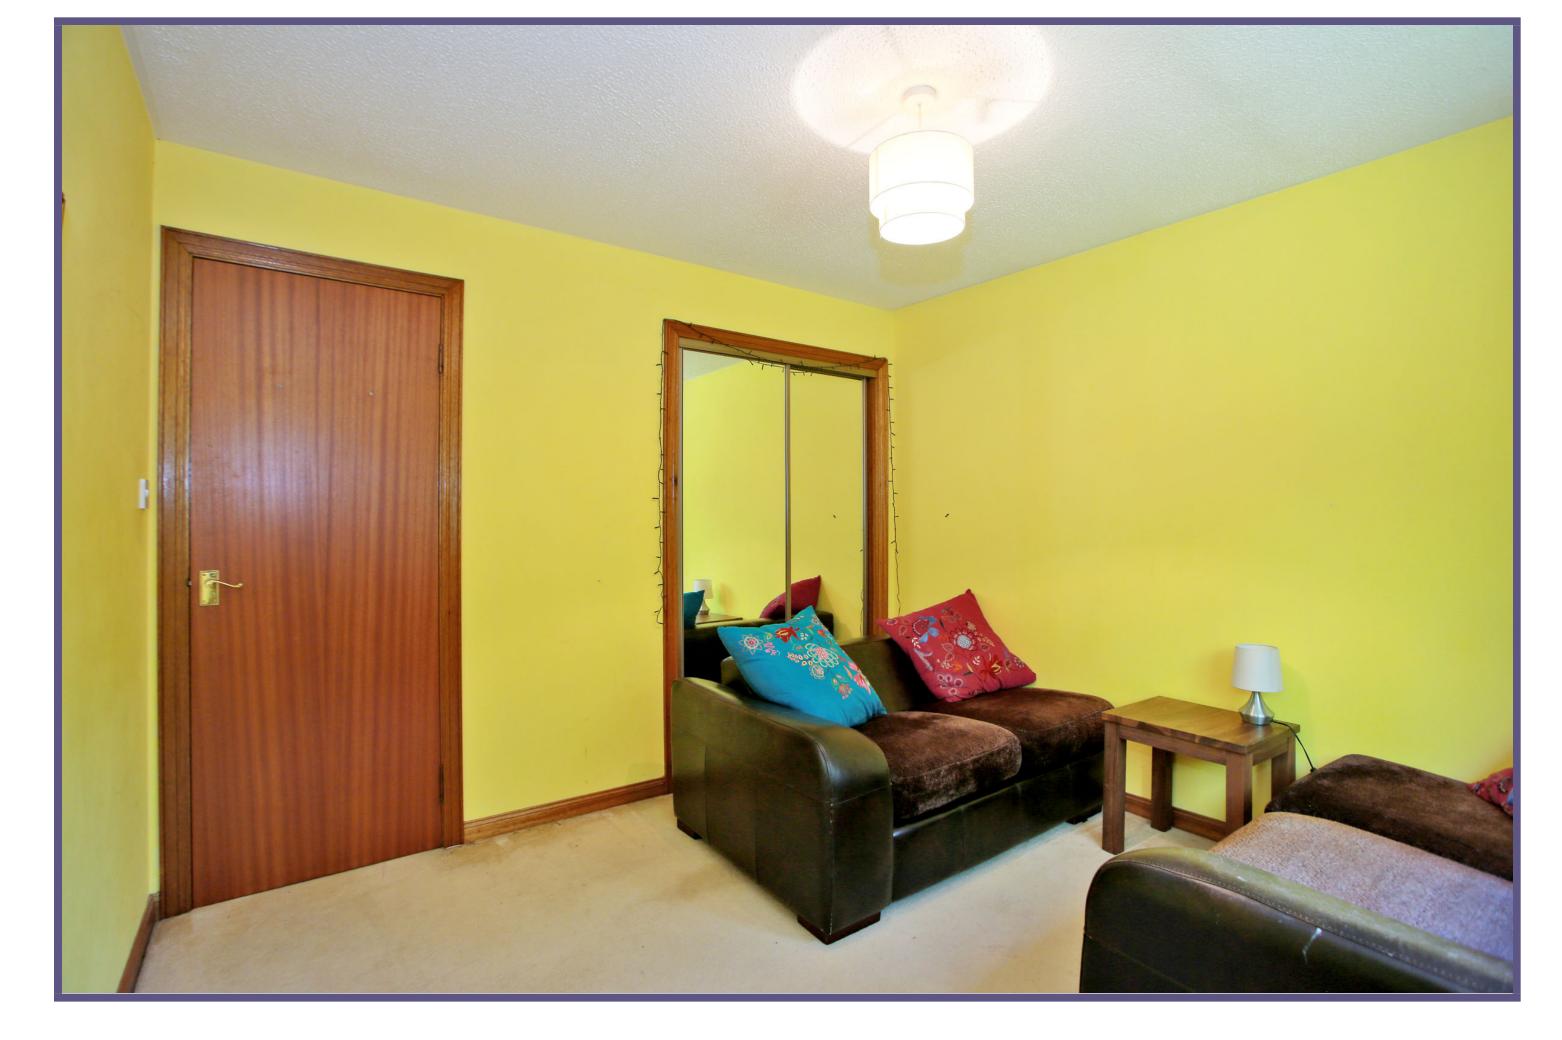

The master bedroom lies to the front of the home, a spacious room access into the 'Jack & Jill' wet room with mains shower. There are three further bedrooms to the rear of the home, each of which boasts built-in wardrobes and space for free-standing furniture.

Wet Room

12'2" x 7'5" (3.71m x 2.26m) approx.

**Utility Room** 

7'5" x 5'4" (2.26m x 1.63m) approx.

Bedroom

15'7" x 8'8" (4.75m x 2.64m) approx.

Bedrooom

10'4" x 10'4" (3.15m x 3.15m) approx.

Bedroom

9'1" x 8'9" (2.77m x 2.67m) approx.

**Bathroom** 

7'0" x 6'4" (2.13m x 1.93m) approx.

To be included in the sale price are all fitted floor coverings, curtains, blinds, light fittings and shades together with the white goods (with the exception of the washing machine and tumble dryer). The timber shed and summerhouse are also to remain.