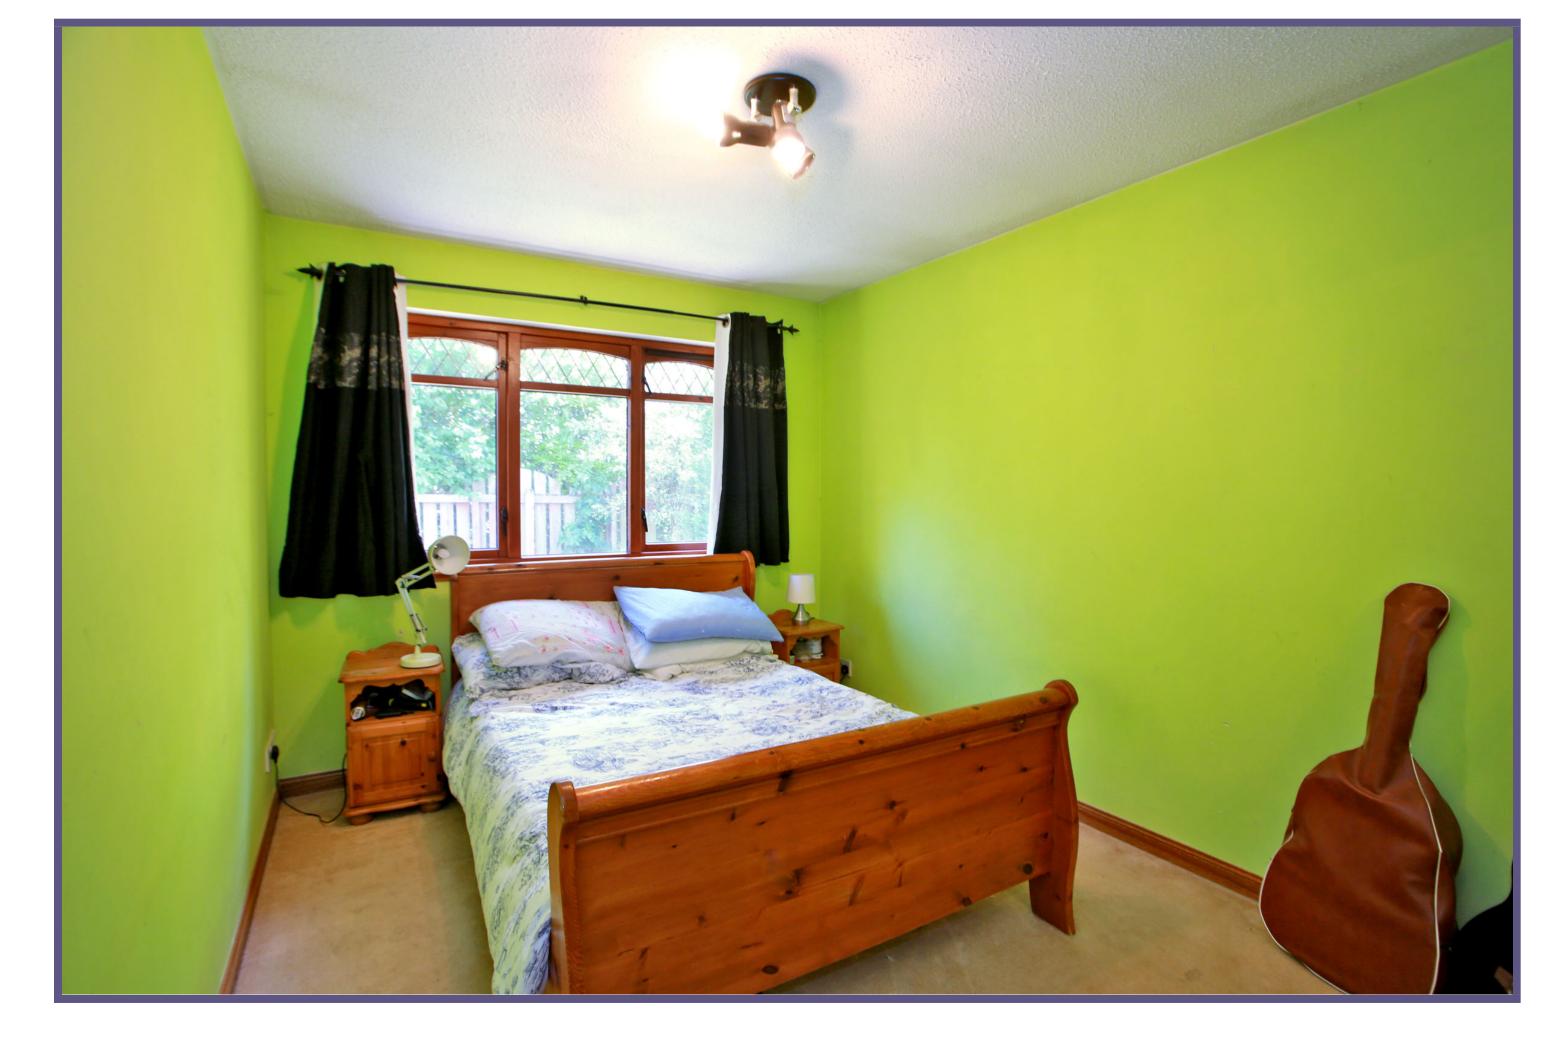

The master bedroom lies to the front of the home, a spacious room access into the 'Jack & Jill' wet room with mains shower. There are three further bedrooms to the rear of the home, each of which boasts built-in wardrobes and space for free-standing furniture.

## **ACCOMMODATION**

Lounge

16'3" x 14'1" (4.95m x 4.29m) approx. Dining Room

15'8" x 9'3" (4.78m x 2.82m) approx.

Dining Kitchen

20'1" x 14'5" (6.12m x 4.4m) approx.

Master Bedroom

17'1" x 11'5" (5.21m x 3.48m) approx.