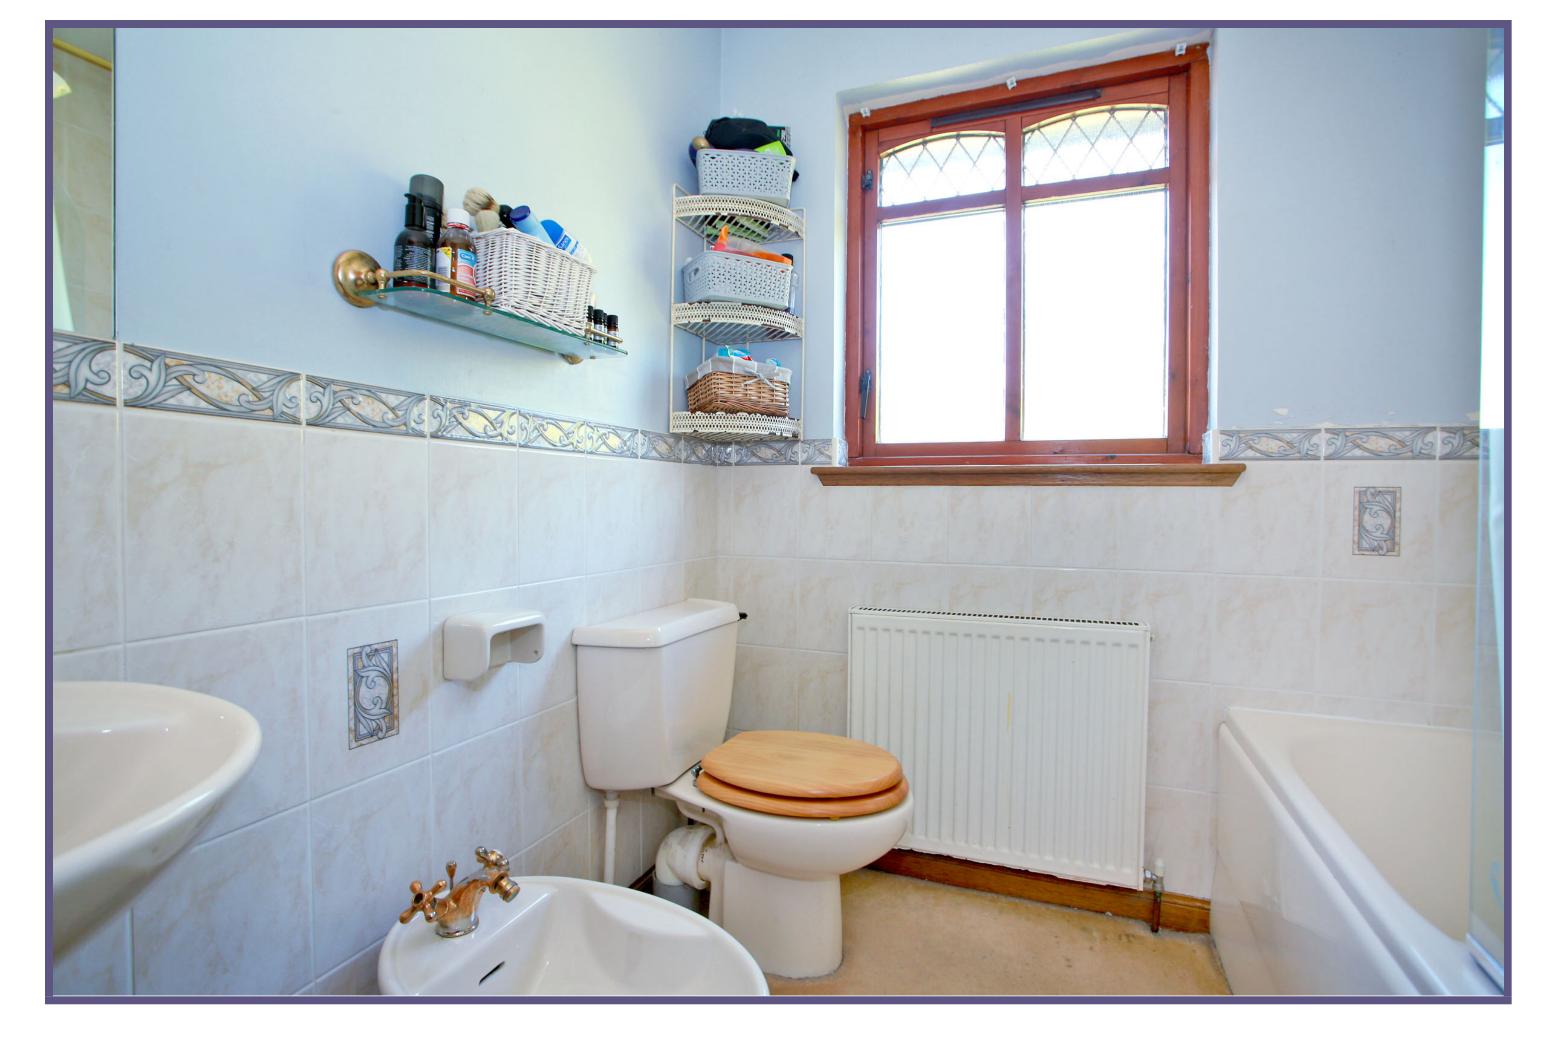

The home is completed by the family bathroom which is extensively tiled and fitted with a four piece suite comprising W.C., bidet, wash hand basin and bath with shower over.

The property is set within a particularly generous plot with ample space for children and pets to play. The garden is laid with a combination of lawn and patio with mature bushes, shrubs and trees. The timber shed and summerhouse are to be included in the sale. The driveway to the front provides convenient off-street parking and leads to the large garage with up and over door.

Bedroom

9'1" x 8'9" (2.77m x 2.67m) approx.

**Bathroom** 

7'0" x 6'4" (2.13m x 1.93m) approx.

To be included in the sale price are all fitted floor coverings, curtains, blinds, light fittings and shades together with the white goods (with the exception of the washing machine and tumble dryer). The timber shed and summerhouse are also to remain.