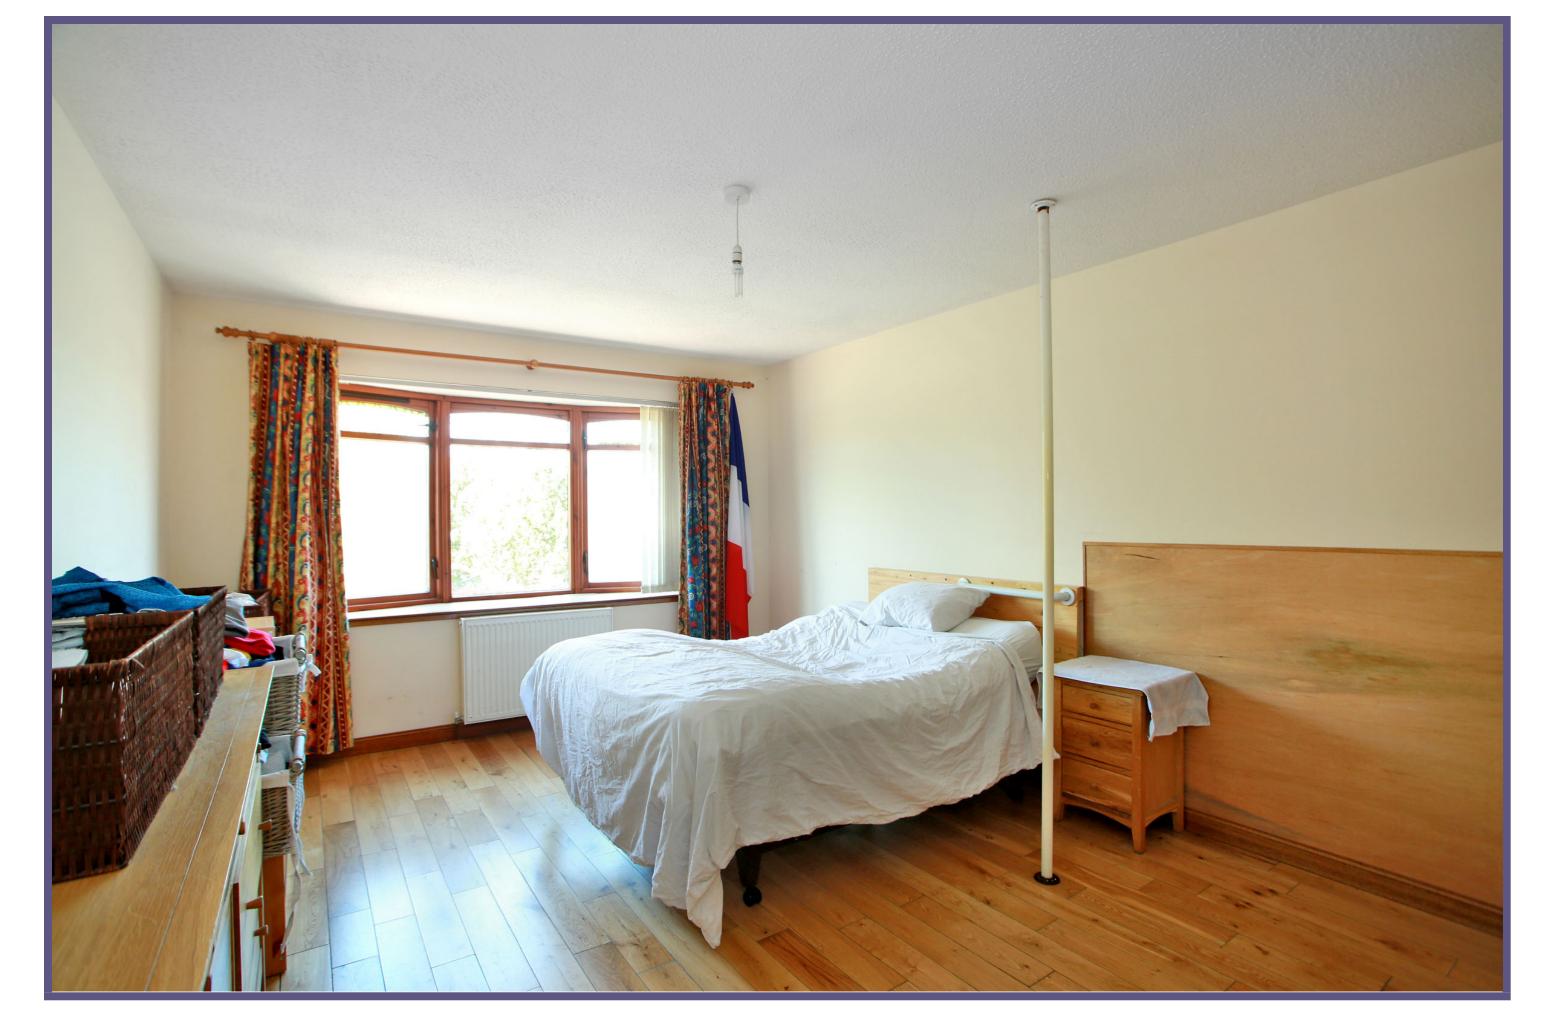

The master bedroom lies to the front of the home, a spacious room access into the 'Jack & Jill' wet room with mains shower. There are three further bedrooms to the rear of the home, each of which boasts built-in wardrobes and space for free-standing furniture.

**Master Bedroom** 

**Master Bedroom** 

Jack & Jill Shower Room

Bedroom

Bedroom

Bedroom

**Bathroom** 

Garden