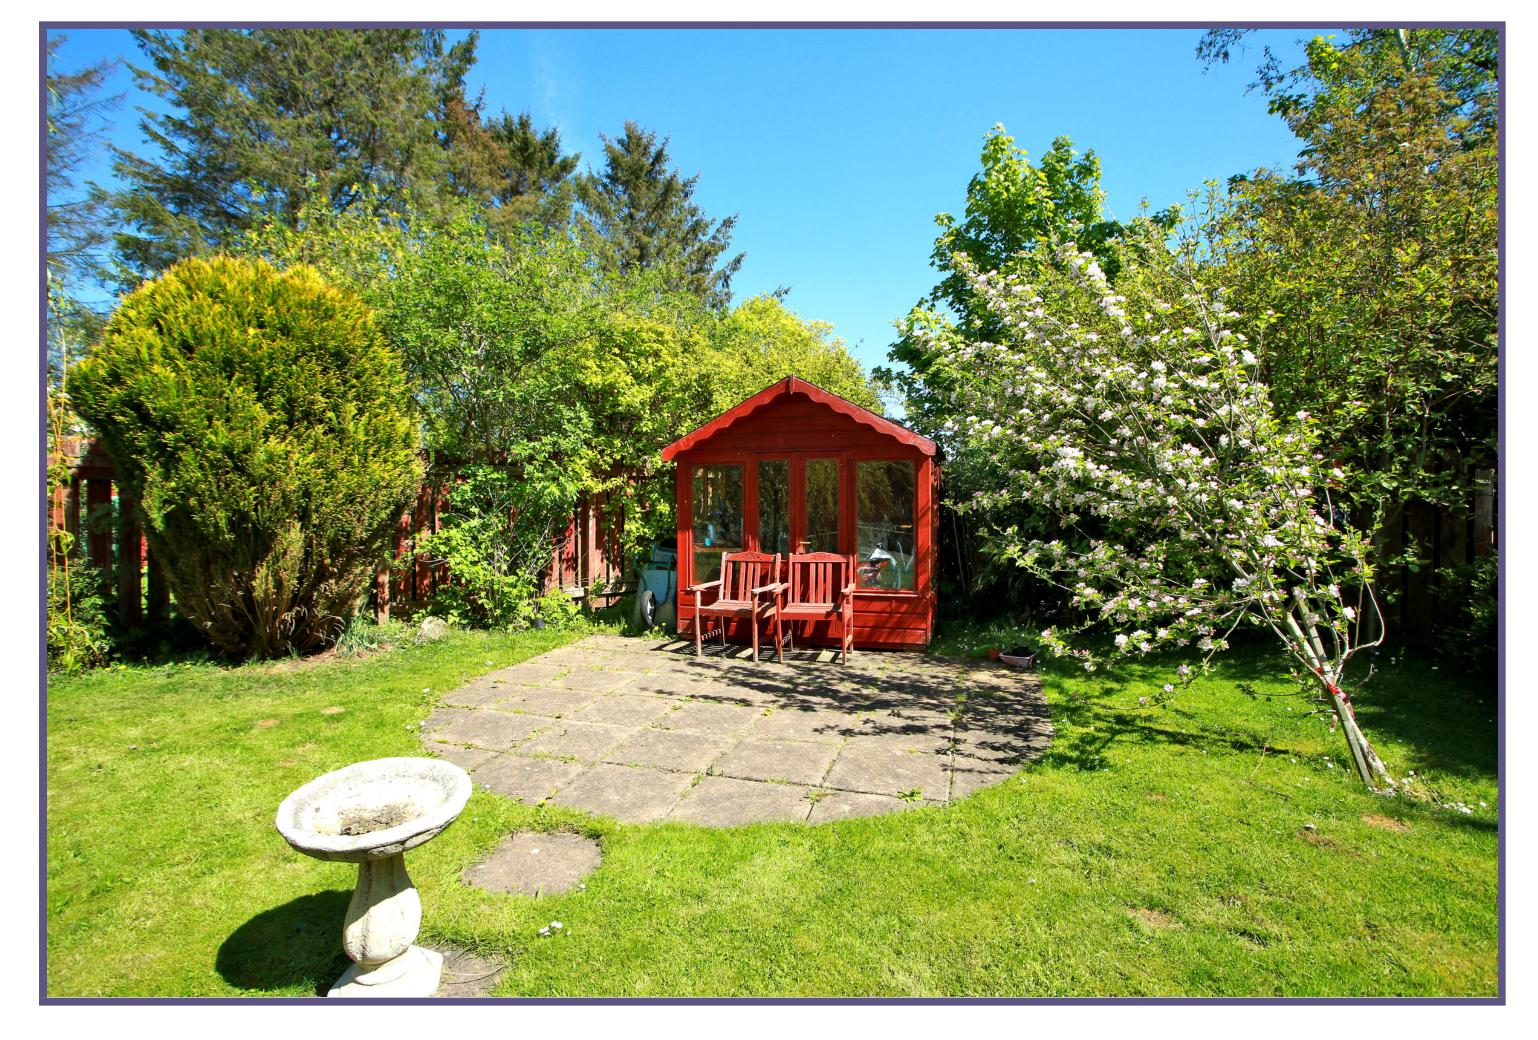

The home is completed by the family bathroom which is extensively tiled and fitted with a four piece suite comprising W.C., bidet, wash hand basin and bath with shower over.

The property is set within a particularly generous plot with ample space for children and pets to play. The garden is laid with a combination of lawn and patio with mature bushes, shrubs and trees. The timber shed and summerhouse are to be included in the sale. The driveway to the front provides convenient off-street parking and leads to the large garage with up and over door.

Bedroom

9'1" x 8'9" (2.77m x 2.67m) approx.

**Bathroom** 

7'0" x 6'4" (2.13m x 1.93m) approx.

To be included in the sale price are all fitted floor coverings, curtains, blinds, light fittings and shades together with the white goods (with the exception of the washing machine and tumble dryer). The timber shed and summerhouse are also to remain.

Garden

Garden

**Garage & Driveway** 

Floorplan