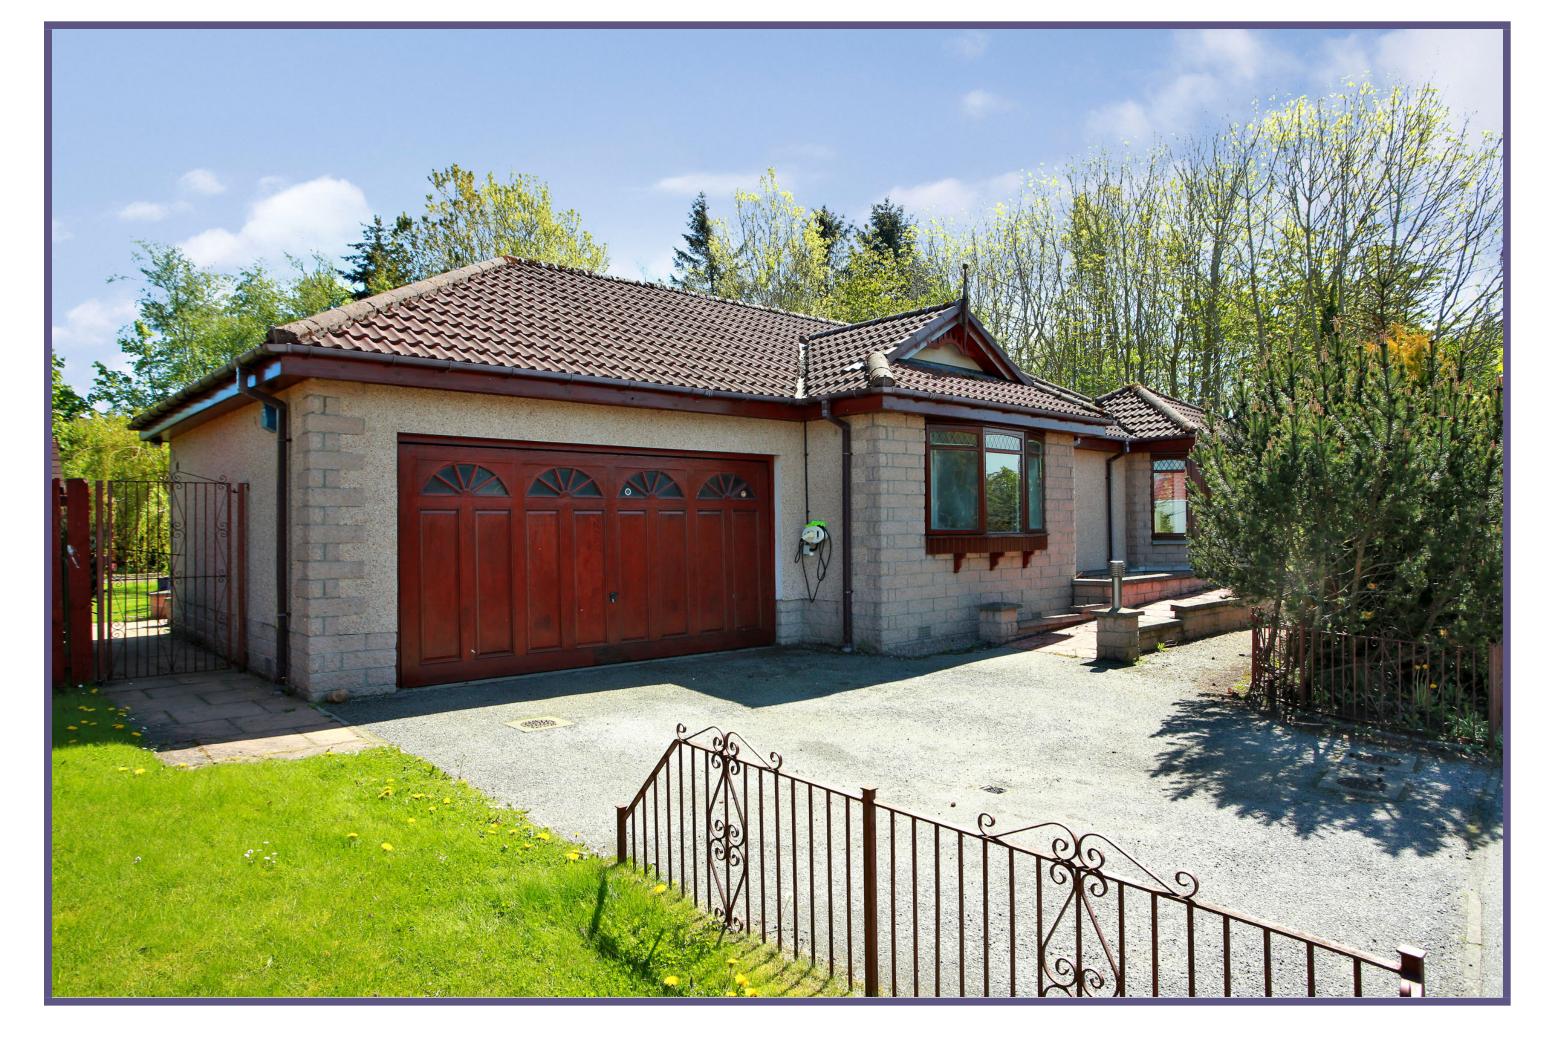

52 - 54 Johnstone House Rose Street Aberdeen AB10 1HA

2 Broadstraik Avenue | Westhill | AB32 6DA

Deceptively Spacious Four Bedroom Detached Bungalow

Offers Over £345,000

Enjoying a particularly generous plot in a quiet residential street, we offer for sale this attractive four bedroom detached bungalow. Although the property may benefit from some modernisation, it is deceptively spacious and offers versatile accommodation across one floor.

The home is completed by the family bathroom which is extensively tiled and fitted with a four piece suite comprising W.C., bidet, wash hand basin and bath with shower over.

The property is set within a particularly generous plot with ample space for children and pets to play. The garden is laid with a combination of lawn and patio with mature bushes, shrubs and trees. The timber shed and summerhouse are to be included in the sale. The driveway to the front provides convenient off-street parking and leads to the large garage with up and over door.