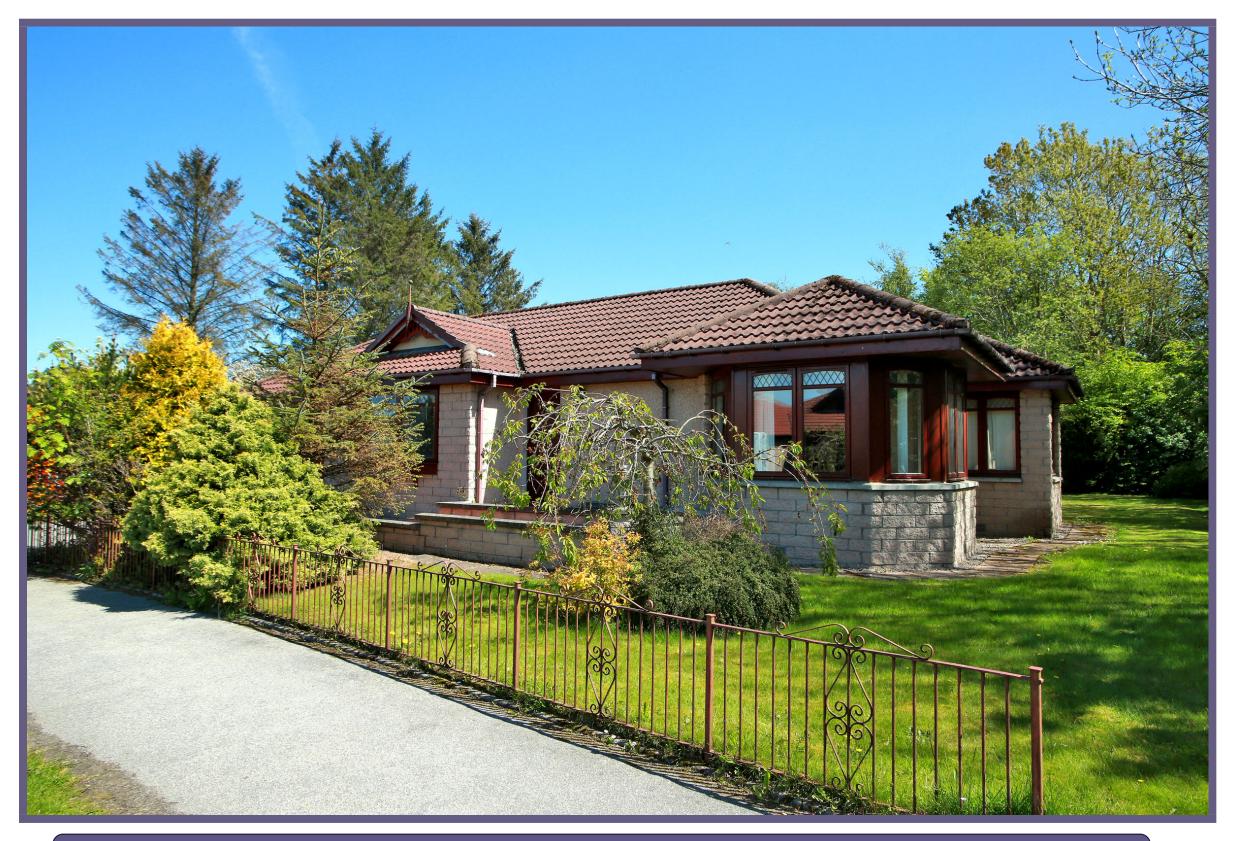

52 - 54 Johnstone House Rose Street Aberdeen AB10 1HA

2 Broadstraik Avenue | Westhill | AB32 6DA

Deceptively Spacious Four Bedroom Detached Bungalow

Offers Over £345,000

Enjoying a particularly generous plot in a quiet residential street, we offer for sale this attractive four bedroom detached bungalow. Although the property may benefit from some modernisation, it is deceptively spacious and offers versatile accommodation across one floor.

The home is completed by the family bathroom which is extensively tiled and fitted with a four piece suite comprising W.C., bidet, wash hand basin and bath with shower over.

The property is set within a particularly generous plot with ample space for children and pets to play. The garden is laid with a combination of lawn and patio with mature bushes, shrubs and trees. The timber shed and summerhouse are to be included in the sale. The driveway to the front provides convenient off-street parking and leads to the large garage with up and over door.