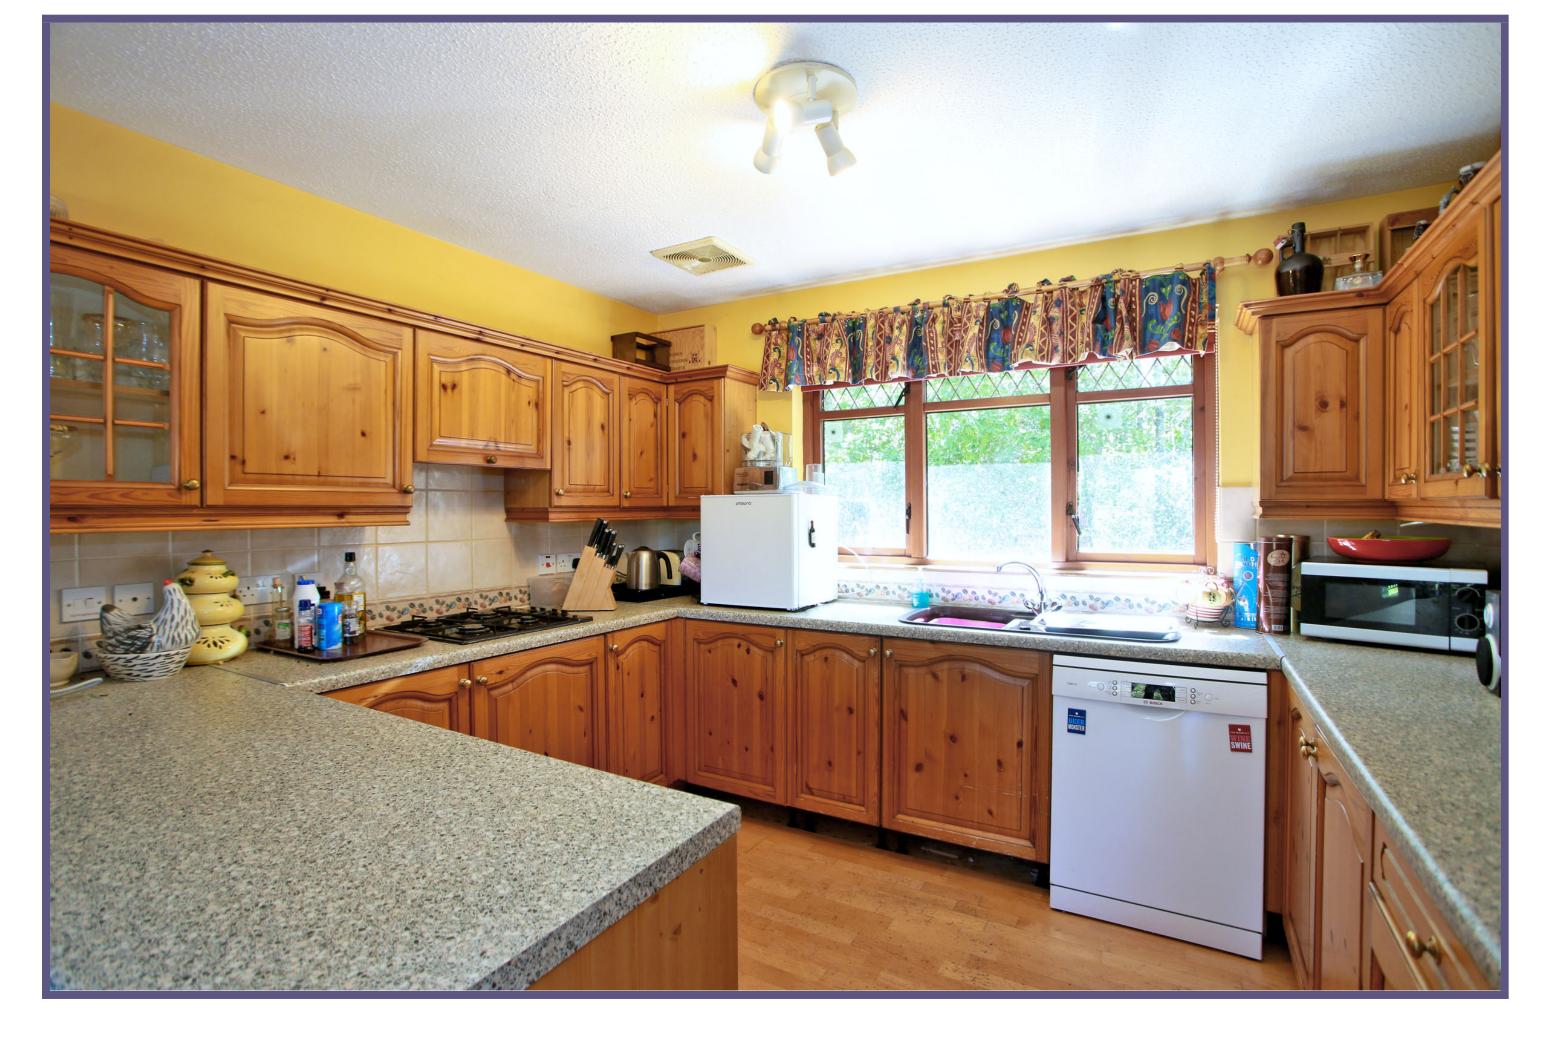

The dining kitchen is fitted with a wide range of units which house various integrated and free-standing appliances. Ample dining space is offered, ideal for everyday family dining and entertaining alike. Adjacent to the kitchen, the utility room provides a convenient hideaway for laundry appliances and benefits from further fitted units.

Gas Central Heating

**Double Glazing** 

**EPC Band C** 

Lounge

Lounge

**Dining Room** 

**Dining Kitchen** 

**Dining Kitchen** 