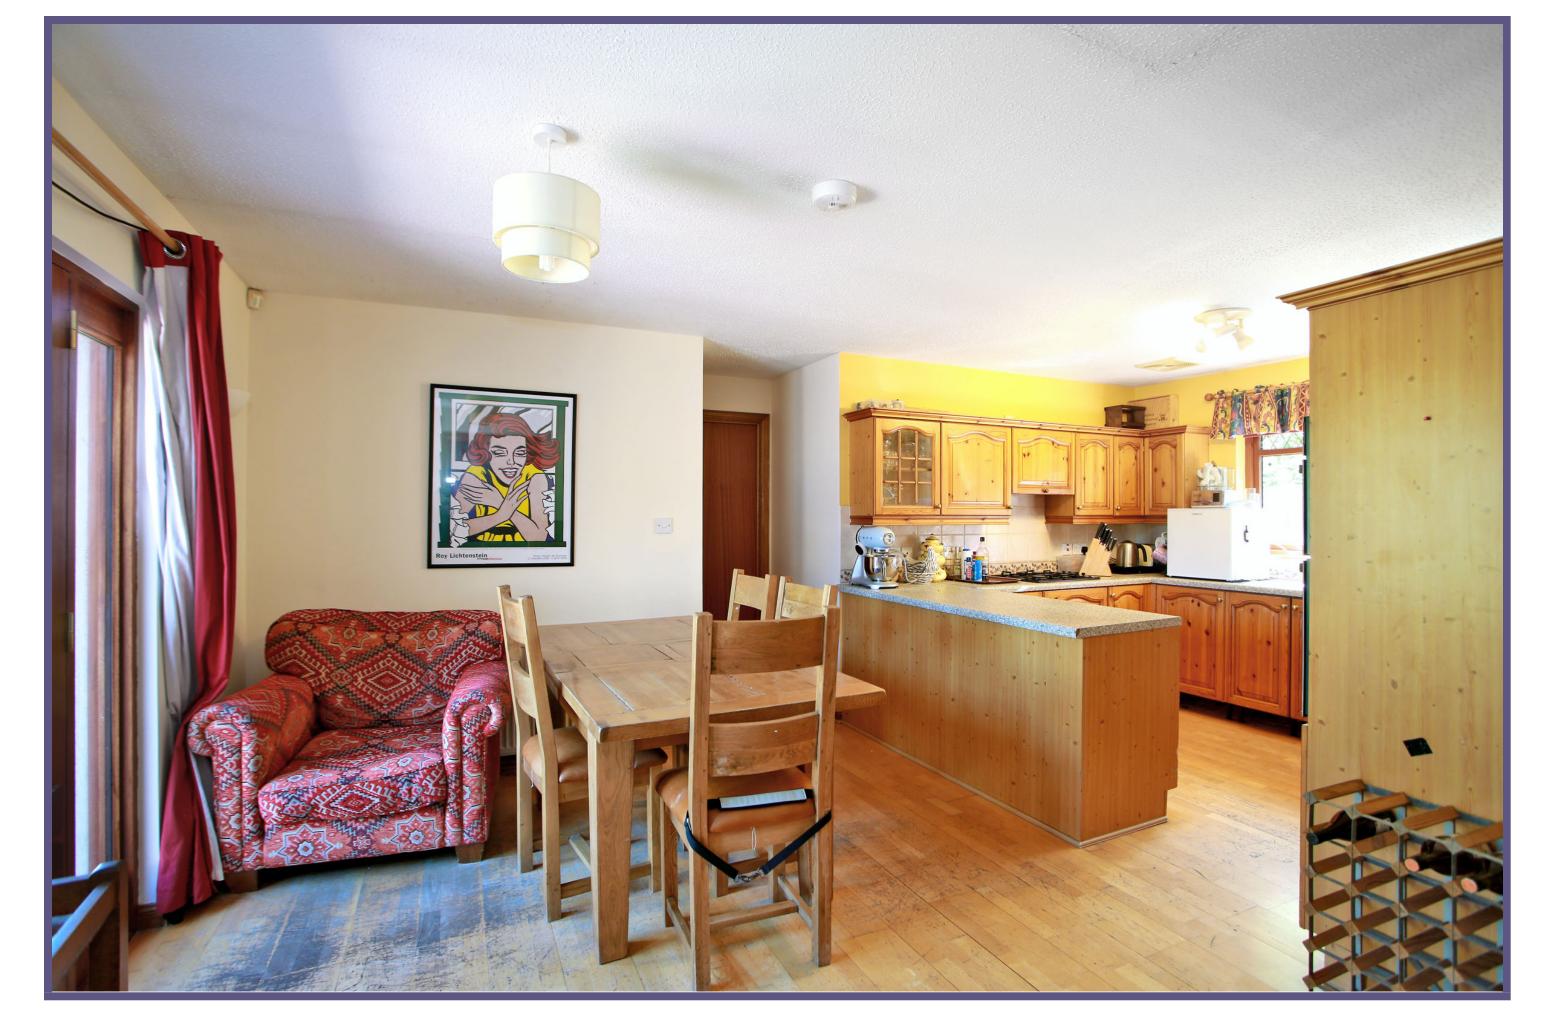

The home is entered into the hallway with excellent storage facilities, giving way to the well proportioned front facing lounge which gives access into the dining room. With a naturally bright position, the dining room would lend itself to various uses depending on the purchasers own requirements.

The dining kitchen is fitted with a wide range of units which house various integrated and free-standing appliances. Ample dining space is offered, ideal for everyday family dining and entertaining alike. Adjacent to the kitchen, the utility room provides a convenient hideaway for laundry appliances and benefits from further fitted units.