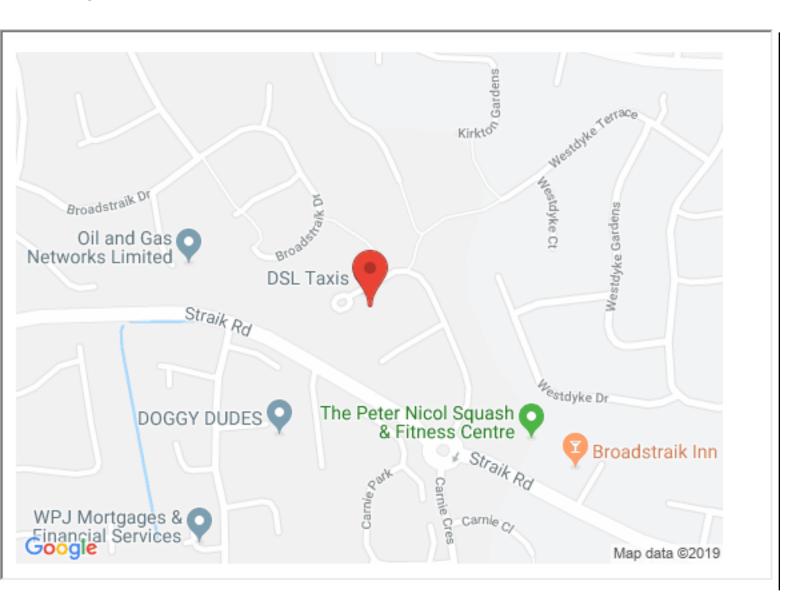

## **Property location**

## **Directions**

Travkle along the A944 Aberdeen to Westhill Road. On reaching the Tesco roundabout continue ahead and take the third exit at the next roundabout onto Broadstraik Avenue. The property is located a short distance along on the right hand side.

## Location

Westhill is a popular suburb offering an excellent range of amenities including shopping complexes featuring a Marks & Spencer food store, Tesco supermarket and further quality retail units. There are excellent primary and secondary schools, swimming pool, library and medical centre. It is also linked to the city by an excellent commuter road and the property is within a short distance of good public transport facilities. This area is also convenient for the ever expanding office and industrial complexes situated at Westhill which have attracted many prominent business users. It also allows easy commuting across the back road to Inverurie, Dyce and Aberdeen Airport.